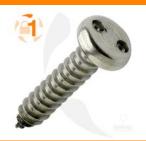

# 2-Hole - Pan Head Self Tapping Screws - A2 Stainless Steel

#### Material and Finish

Material: A2 Stainless Steel

**Heat Treatment:** None

Finish: Passivated