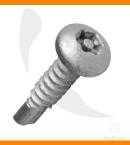

## Self Drilling Screws Technical Info (mm)

|                                             | GAUGE      | No. 8 | No. 10 | No. 12 |  |
|---------------------------------------------|------------|-------|--------|--------|--|
| HEAD STYLE                                  |            | 4.2mm | 4.8mm  | 5.5mm  |  |
| PAN HEAD                                    |            | 7.9   | 9.3    | 10.6   |  |
|                                             |            | 2.9   | 3.4    | 3.9    |  |
| POINT SIZE                                  | $\bigcirc$ | 2     | 3      | 3      |  |
| MATERIAL THICKNESS<br>Mild Steel up to (mm) |            | 1 + 2 | 2 + 2  | 2 +3   |  |

## Material and Finish

Material: Steel C1022 **Heat Treatment:** Hardened

Finish: Delta Protekt