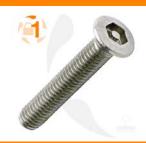

# Pin Hex - Raised Countersunk Machine Screw - A2 Stainless Steel

## Dimensions (mm)

|                       | PIN HEX DIMENSIONS | M3.5 |
|-----------------------|--------------------|------|
| RAISED<br>COUNTERSUNK |                    | 6.4  |
| HEAD                  | ∏ <sub>Ref</sub>   | 1.8  |

## Material and Finish

Material: A2 Stainless Steel

**Heat Treatment:** None

Finish: Passivated